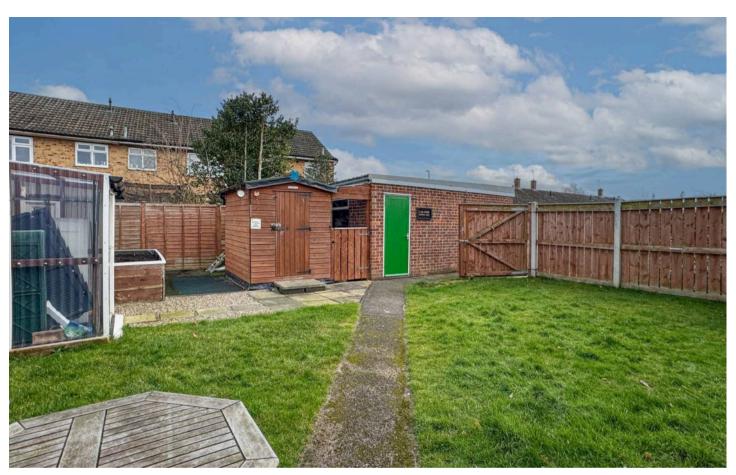

#### GARDEN

The property is situated on a corner plot offering gardens and driveways that wrap all the way around. Enclosed within a mixed boundary of fence and hedges, this property offers green fingered buyers plenty of options.

## GARAGE

Single Garage

A detached with up and over door to the front, pedestrian door to the side.

## DRIVEWAY

2 Parking Spaces

Driveway parking accessed via a gated entrance.