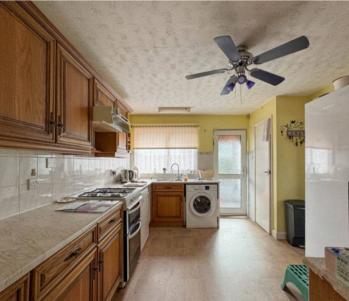

#### Kitchen

14' II" x II' 2" (4.55m x 3.40m)

Offering a good range of base and eye level storage units, sink drainer unit, pantry cupboard, central heating radiator, cooker point and plumbing for washing machine.