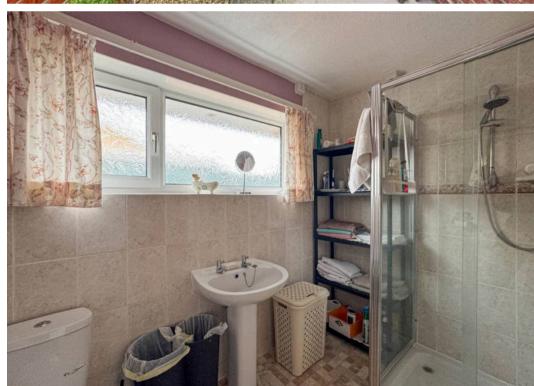

#### **Shower Room**

8' 7" x 5' 7" (2.61m x 1.70m)

Suite with wash hand basin, shower cubicle with electric shower, central heating radiator, wc and tiles splashbacks.