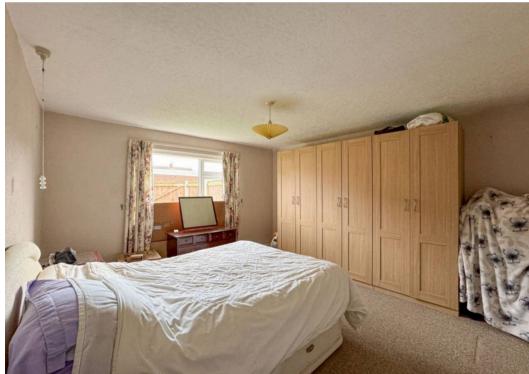

#### **Bedroom One**

14' I" x 14' II" (4.29m x 4.56m)

A double bedroom with TV point, central heating radiator and outlook to garden.