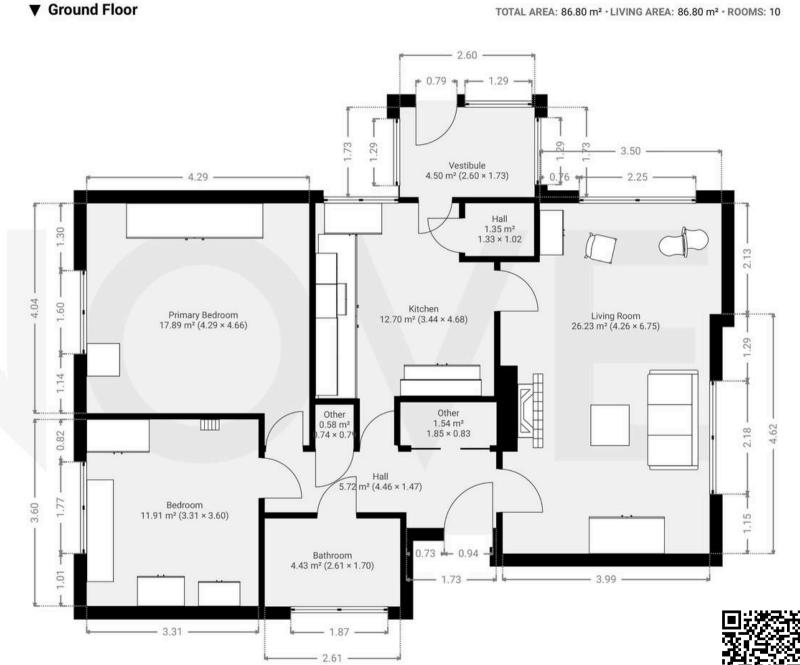

#### Kitchen

14' II" x II' 2" (4.55m x 3.40m)

Offering a good range of base and eye level storage units, sink drainer unit, pantry cupboard, central heating radiator, cooker point and plumbing for washing machine.

#### Living Room

22' 0" x 13' 9" (6.70m x 4.19m)

a fantastically spacious room, with dual aspect, double glazed windows, TV point, two double panel radiators, coving to ceiling, coal effect fire. Ample dining space also offered.

#### **Bedroom One**

14' I" x 14' II" (4.29m x 4.56m)

A double bedroom with TV point, central heating radiator and outlook to garden.

#### **Bedroom Two**

II' 9" x I0' I0" (3.58m x 3.31m)

A double size room with double glazed window to the rear garden.

#### **Shower Room**

8' 7" x 5' 7" (2.61m x 1.70m)

Suite with wash hand basin, shower cubicle with electric shower, central heating radiator, wc and tiles splashbacks.

## My New Project

SUBMITTED BY Nove Property info@noveproperty.co.uk • 01845470047

CREATED ON 2025-02-13

**DETAILS** 

Total area: 86.80 m² Living area: 86.80 m<sup>2</sup>

Floors: 1 Rooms: 10