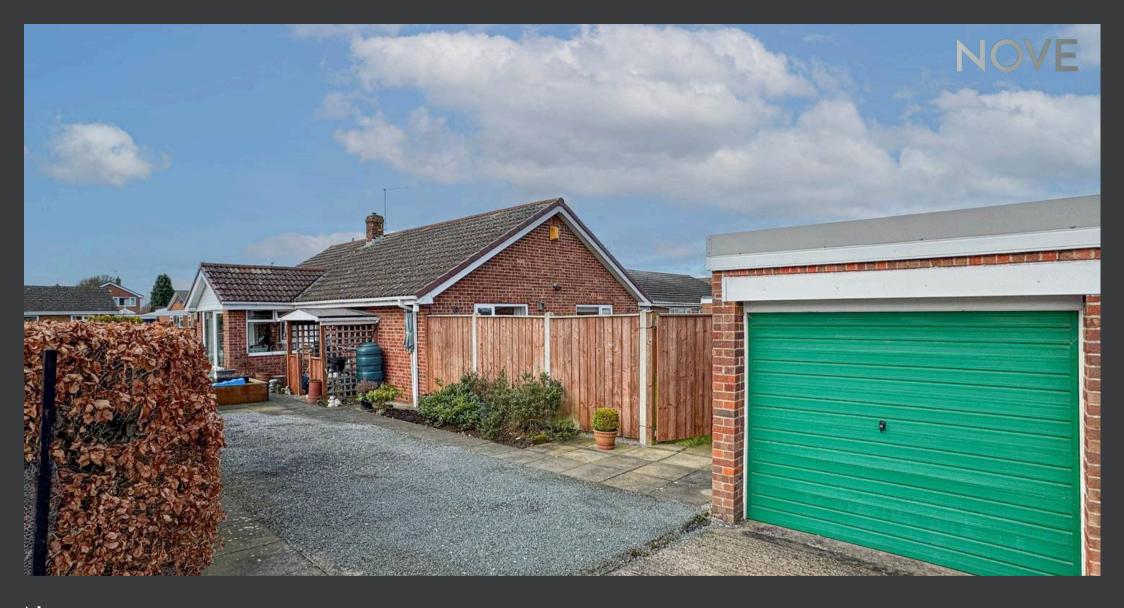

Moving outdoors, the property reveals its allure further, presenting a corner plot that generously enfolds gardens and driveways, accessible from every angle. Bordered by a mix of fences and hedges, the external space promises privacy and a touch of green seclusion. A garage with an up and over door at the front and a side pedestrian door offers secure storage or parking options, while the driveway, accessed through a gated entrance, ensures ample space for vehicles. This property is an ideal blend of comfort and practicality.

## GARAGE

Single Garage

A detached with up and over door to the front, pedestrian door to the side.

## DRIVEWAY

2 Parking Spaces

Driveway parking accessed via a gated entrance.