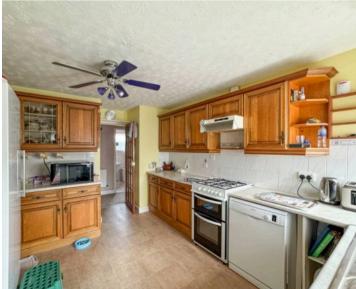

#### Kitchen

14' II" x II' 2" (4.55m x 3.40m)

Offering a good range of base and eye level storage units, sink drainer unit, pantry cupboard, central heating radiator, cooker point and plumbing for washing machine.