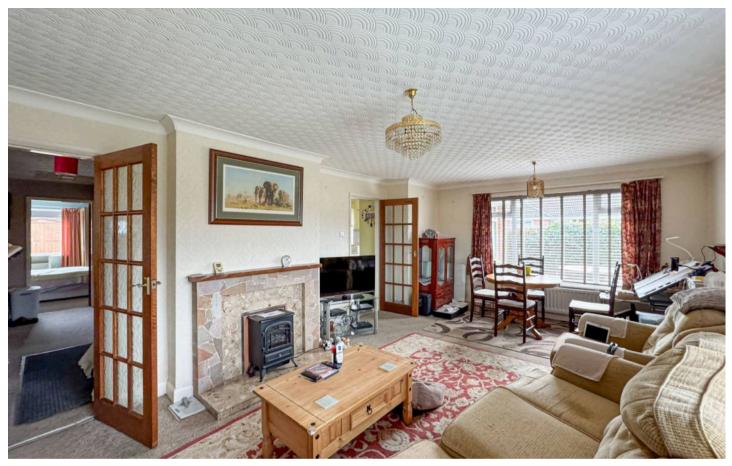

#### Living Room

22' 0" x 13' 9" (6.70m x 4.19m)

a fantastically spacious room, with dual aspect, double glazed windows, TV point, two double panel radiators, coving to ceiling, coal effect fire. Ample dining space also offered.